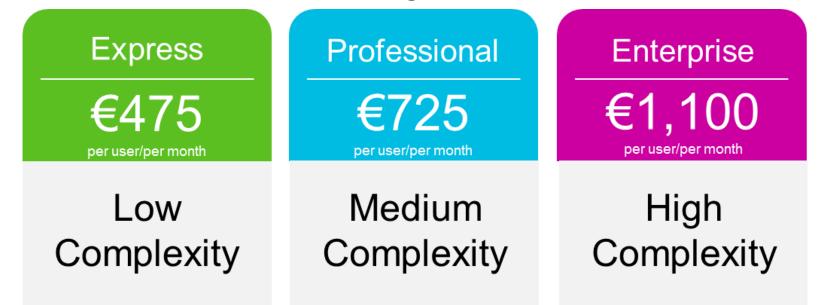

#### 1<sup>st</sup> Year Product Offering...

Price for first 10 "Base" Subscribers, then a €100 per user / per month for additional users above 10 subscribers

## Express Offering...

|                                   | Express<br>€475<br>per user/per month |              |   |  |  |
|-----------------------------------|---------------------------------------|--------------|---|--|--|
| Minimum Subscribers               | 10                                    | 1            | Т |  |  |
| **Price Per Additional Subscriber | €100 per month                        | 5            | F |  |  |
| Volume Discounts Available        | $\checkmark$                          | -            | N |  |  |
| Models                            | 1                                     | -            | А |  |  |
| Dimensions                        | 6                                     | -            | V |  |  |
| Scenarios                         | 2                                     | -            | F |  |  |
| Input Screens                     | 5                                     | 30           | Ģ |  |  |
| Business Rules                    | 5                                     | $\checkmark$ | Т |  |  |
|                                   |                                       | $\checkmark$ | s |  |  |