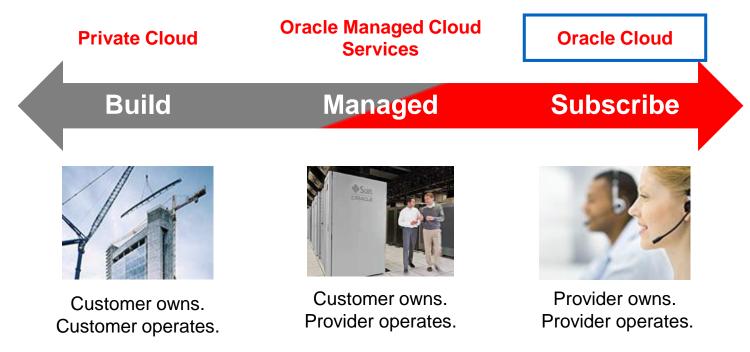

#### **Customers Have a Choice of Clouds**

Customer Owned, Managed by Oracle, Oracle Operated