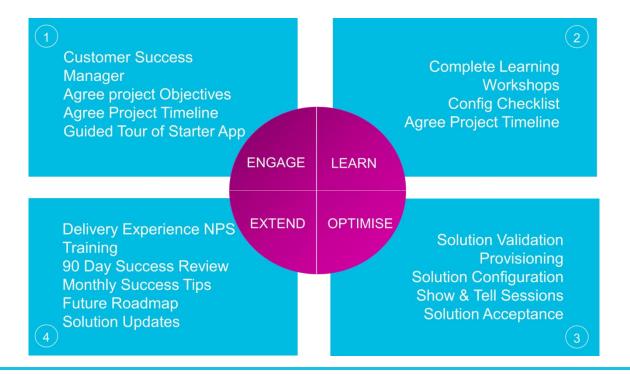

## Customer Deployment Model...

Go Live with "Customer Success Managers" in 30, 60 or 90 days.

Before we go any further, because we sometimes use words or phrases that not everyone is necessarily familiar with we've created a **Glossary** for you. If the Glossary isn't clear, or you're not sure what something means please contact your **Customer Success Manager**.