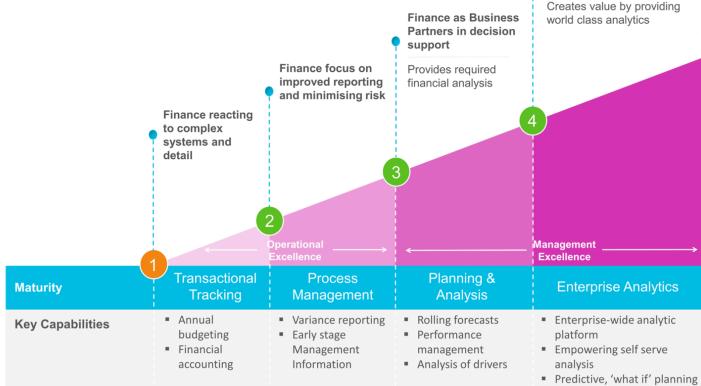

## The Path to Brilliance...

## Tomorrow's Integrated Planning Process...

- Time planning cycles are materially reduced as a result of process management
- Quality data integrity issues are removed, standardisation is the norm and discussion happens everywhere
- Flexibility complete responsiveness to changes, with ability to remodel and perform "what-ifs" easily
- Cost all planning costs are minimised