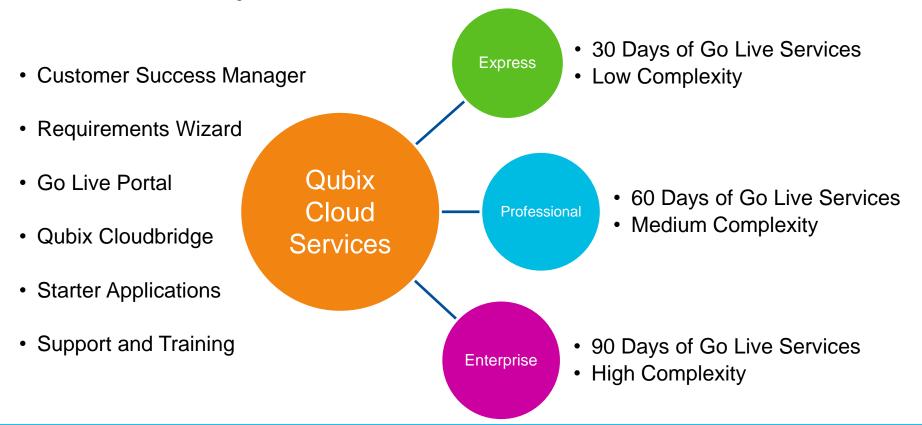

## A Plan to fit your needs...

## Customer Deployment Model...

Go Live with "Customer Success Managers" in 30, 60 or 90 days.