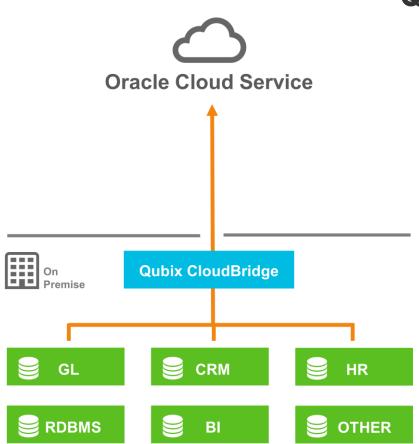

# Qubix CloudBridge

A Package to get your "On Premise" source systems and Excel spreadsheet data structured and through to PBCS quickly and easily.