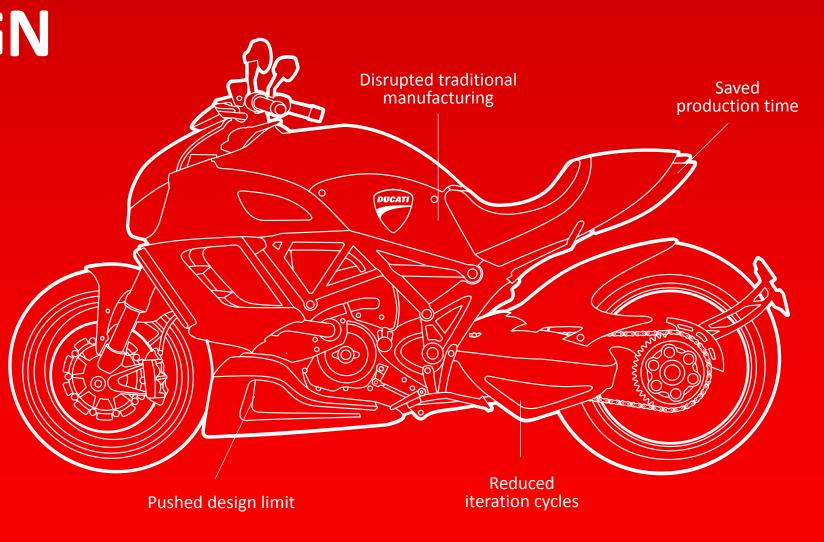

#### Paym

- Disrupting the traditional banking process
- Payments via mobile phones
- Phone number only requirement