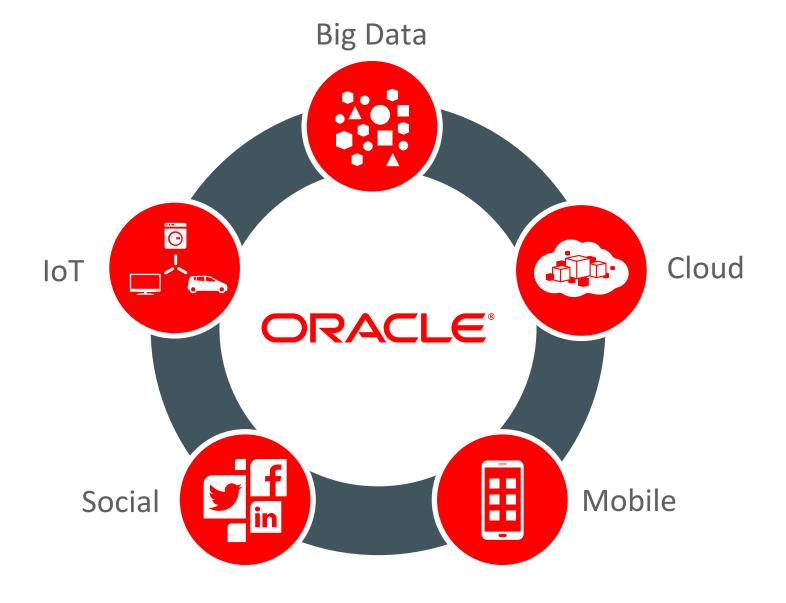

New Business Models







of executives say they already have a digital strategy

























10 feel they have the right technology

























feel they have the process to execute their digital strategy







# You Need a Platform to Support Your Digital Business

What do we need to do?

How do we support a digital business?

How do we build a platform?







Business & economic model

Strategic execution & delivery

Common resources

All business opportunities

Deliver & scale apps and data







#### True Value







Cloud



Mobile



Social



IoT







## AVOID THE INTEGRATION TRAP







## MORE INNOVATION LESS INTEGRATION





## Oracle Delivers Integration



**Applications** 



Middleware



Database



**Analytics** 



Engineered Systems





















#### **Procter & Gamble**

- 30x analytical performance improvements across variety of data types
- Perform complex statistical analysis
- Better serve customers and better positioned for the future







#### Dell

- Removed 25% to 30% of HR operational and transactional work
- Day-one boost to employee productivity and engagement
- Cloud automation enables onboarding of 20,000 new hires each year









#### Paym

- Disrupting the traditional banking process
- Payments via mobile phones
- Phone number only requirement









#### Maersk

- Dramatically increased social presence
- 1.1 million Facebook fans
- 90,000 Twitter followers
- 50,000 LinkedIn contacts
- 25,000 Instagram followers









#### Cotral

- Modernize bus services today to handle future demand
- M2